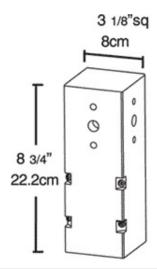

| Project:     | Туре: |
|--------------|-------|
| Prepared By: | Date: |

## **Technical Specifications**

### Construction

# Adapter:

Die cast aluminum adapter fits 2 3/8" tenon for mounting AL securely to poles.

## Configuration:

Universal for 4 fixtures with plugs.

### Other

### **Country of Origin:**

Designed by RAB in New Jersey and assembled in Taiwan

## **Trade Agreements Act Compliant:**

This product is a product of Taiwan and a "designated country" end product that complies with the Trade Agreements Act.

#### **GSA Schedule:**

Suitable in accordance with FAR Subpart 25.4.

#### **Dimensions**