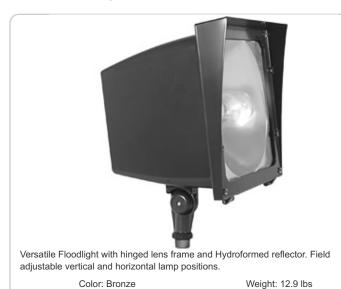

# Housing:

Precision die cast aluminum. 1/2" NPS threaded arm with locking swivel.

# Reflector:

Hydroformed aluminum. Field adjustable vertical or horizontal.

# Lens Frame:

Precision die cast aluminum. Hinged for easy access.

# **Features**

Fins for heat dissipation extend lamp & ballast title

Hinged lens frame is captive during relamping

Silicone gasket for durable weatherproofing

Hydroformed reflector is field adjustable to vertical or horizontal lamp positions