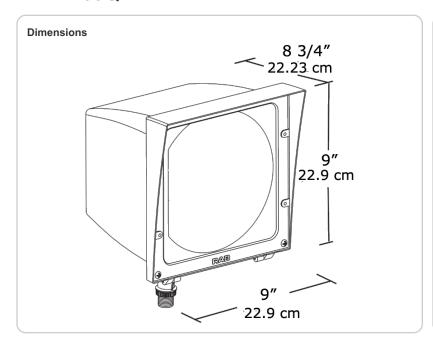

# EZHH100QT

| Project:     | Туре: |
|--------------|-------|
| Prepared By: | Date: |

| Lamp Info    |        | Ballast Info |           |
|--------------|--------|--------------|-----------|
| Type:        | ED17   | Type:        | HX-HPF QT |
| Watts:       | 100W   | 120V:        | 1.2/1.2A  |
| Shape/Size:  | N/A    | 208V:        | .7/.7A    |
| Base:        | N/A    | 240V:        | .7/.8A    |
| ANSI:        | N/A    | 277V:        | .6/.5A    |
| Hours:       | 15,000 | Input Watts: | 129W      |
| Lamp Lumens: | 9,000  | Efficiency:  | 78%       |
| Efficacy:    | 70 LPW |              |           |
|              |        |              |           |