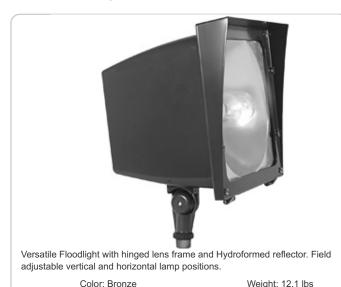

#### Reflector:

Hydroformed aluminum. Field adjustable vertical or horizontal.

## Lens Frame:

Precision die cast aluminum. Hinged for easy access.

#### Finish:

Weight: 12.1 lbs

Our environmentally friendly polyester powder coatings are formulated for high-durability and long-lasting color, and contains no VOC or toxic heavy metals.

#### **Features**

Fins for heat dissipation extend lamp & ballast title

Hinged lens frame is captive during relamping

Silicone gasket for durable weatherproofing

Hydroformed reflector is field adjustable to vertical or horizontal lamp positions