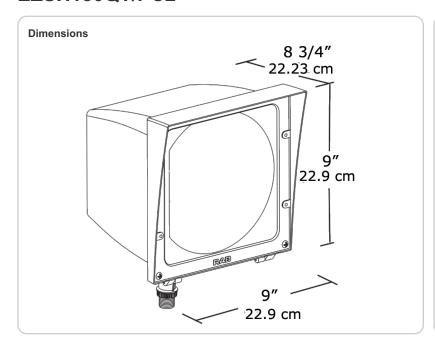

## EZSH150QT/PC2

| Project:     | Туре: |
|--------------|-------|
| Prepared By: | Date: |

| Lamp Info    |        | Ballast Info |           |
|--------------|--------|--------------|-----------|
| Type:        | ED17   | Type:        | HX-HPF QT |
| Watts:       | 150W   | 120V:        | N/A       |
| Shape/Size:  | N/A    | 208V:        | N/A       |
| Base:        | N/A    | 240V:        | N/A       |
| ANSI:        | N/A    | 277V:        | .9/.8A    |
| Hours:       | 24,000 | Input Watts: | 188W      |
| Lamp Lumens: | 16,000 | Efficiency:  | 80%       |
| Efficacy:    | 85 LPW |              |           |
|              |        |              |           |

# EZSH150QT/PC2