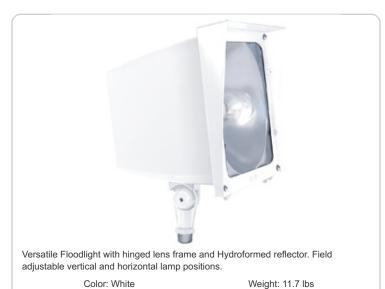

#### Reflector:

Hydroformed aluminum. Field adjustable vertical or horizontal.

# Lens Frame:

Precision die cast aluminum. Hinged for easy access.

#### **Features**

Fins for heat dissipation extend lamp & ballast title

Hinged lens frame is captive during relamping

Silicone gasket for durable weatherproofing

Hydroformed reflector is field adjustable to vertical or horizontal lamp positions