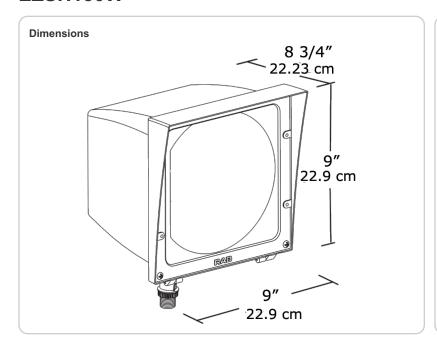

ound Mounting:**

Use the new MPM19 PVC Mighty Post with aluminum cap for sturdy installation.

#### EPA:

0.6

#### **Electrical**

### Socket:

Porcelain 4kv Pulse Rated socket with nickel plated screw shell.

#### Other

# **Buy American Act Compliant:**

This product is a COTS item manufactured in the United States, and is compliant with the Buy American Act.

## Recovery Act (ARRA) Compliant:

This product complies with the 52.225-21 "Required Use of American Iron, Steel, and Manufactured Goods-- Buy American Act-- Construction Materials (October 2010).

### **Trade Agreements Act Compliant:**

This product is a COTS item manufactured in the United States, and is compliant with the Trade Agreements Act.

#### GSA Schedule:

Suitable in accordance with FAR Subpart 25.4.

# EZSH150W





#### **Features**

Fins for heat dissipation extend lamp & ballast title

Hinged lens frame is captive during relamping

Silicone gasket for durable weatherproofing

Hydroformed reflector is field adjustable to vertical or horizontal lamp positions

Long life lamp included

Precision die cast aluminum housing and lens frame with durable polyester powder coating

EZ Grip locknut matches fixture finish and can be adjusted with fingers pliers or a screwdriver