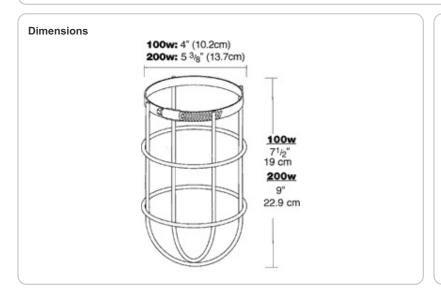

t: 0.4 lbs

| Project:     | Туре: |
|--------------|-------|
| Prepared By: | Date: |

# **Technical Specifications**

### Listings

#### **UL Listing:**

Suitable for wet locations when used with RAB Vapor proof fixtures.

### Other

#### Die Cast Guards:

One pieced die cast aluminum. Set screw locks guard in place. Also a wire clamp guard is available.

### **Country of Origin:**

Designed by RAB in New Jersey and assembled in Taiwan

## **Trade Agreements Act Compliant:**

This product is a product of Taiwan and a "designated country" end product that complies with the Trade Agreements Act.

#### **GSA Schedule:**

Suitable in accordance with FAR Subpart 25.4.

#### Construction

#### Wire Clamp Guards:

No. 8 gauge steel wire rod welded to clamping band with captive clamping screw.



# Features

Set screw locks guard in place

Machined threads for smooth running fit on Vaporproof fixtures

Heavy, one-piece aluminum die casting

Captive clamping screw won't fall out

Threaded aluminum ring secures reflector to fixture