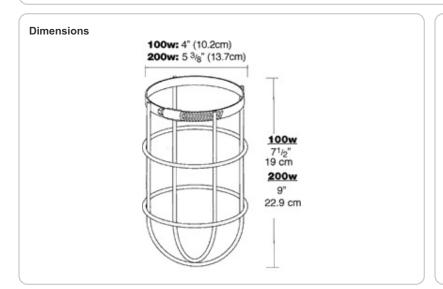

ght: 0.4 lbs

| Project:     | Туре: |
|--------------|-------|
| Prepared By: | Date: |

# **Technical Specifications**

### Listings

#### **UL Listing:**

Suitable for wet locations when used with RAB Vapor proof fixtures.

### Other

#### Die Cast Guards:

One pieced die cast aluminum. Set screw locks guard in place. Also a wire clamp guard is available.

### **Country of Origin:**

Designed by RAB in New Jersey and assembled in Taiwan

# **Trade Agreements Act Compliant:**

This product is a product of Taiwan and a "designated country" end product that complies with the Trade Agreements Act.

#### **GSA Schedule:**

Suitable in accordance with FAR Subpart 25.4.

#### Construction

### Wire Clamp Guards:

No. 8 gauge steel wire rod welded to clamping band with captive clamping screw.



## **Features**

Set screw locks guard in place

Machined threads for smooth running fit on Vaporproof fixtures

Heavy, one-piece aluminum die casting

Captive clamping screw won't fall out

Threaded aluminum ring secures reflector to fixture