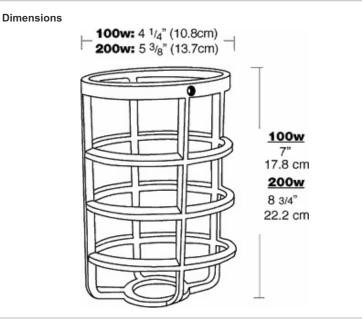

# GD100DGB

product

Die cast aluminum one piece guard with distinctive flat bottom for contemporary look. Machined threads for smooth fit. A headless set screw is provided to lock guard in place.

Color: Black

#### Die Cast Guards:

One pieced die cast aluminum. Set screw locks guard in place. Also a wire clamp guard is available.