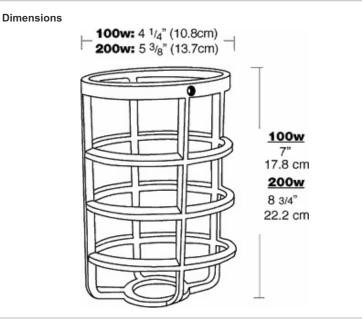

# GD100DGW

product

Die cast aluminum one piece guard with distinctive flat bottom for contemporary look. Machined threads for smooth fit. A headless set screw is provided to lock guard in place.

Color: White

#### Die Cast Guards:

One pieced die cast aluminum. Set screw locks guard in place. Also a wire clamp guard is available.