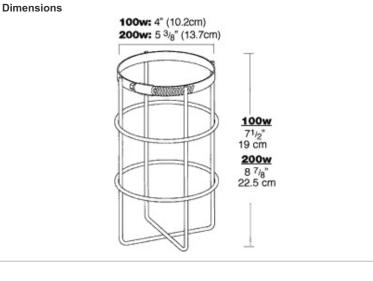

s.

## Other

#### Die Cast Guards:

One pieced die cast aluminum. Set screw locks guard in place. Also a wire clamp guard is available.

#### Country of Origin:

Designed by RAB in New Jersey and assembled in Taiwan.

#### **Trade Agreements Act Compliant:**

This product is a product of Taiwan and a "designated country" end product that complies with the Trade Agreements Act.

#### GSA Schedule:

Suitable in accordance with FAR Subpart 25.4.

# Construction

#### Wire Clamp Guards:

No. 8 gauge steel wire rod welded to clamping band with captive clamping screw.



Set screw locks guard in place

Machined threads for smooth running fit on Vaporproof fixtures

Heavy, one-piece aluminum die casting

Captive clamping screw won't fall out

Threaded aluminum ring secures reflector to fixture