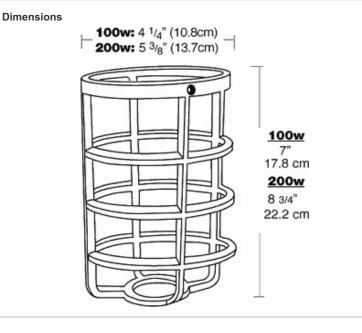

# GD200DGS

product

Die cast aluminum one piece guard with distinctive flat bottom for contemporary look. Machined threads for smooth fit. A headless set screw is provided to lock guard in place.

Color: Silver gray

#### Die Cast Guards:

One pieced die cast aluminum. Set screw locks guard in place. Also a wire clamp guard is available.