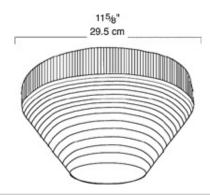

#### Construction

#### Lens:

Replacement polycarbonate lens for VanG Garage lights.

### Other

# **Country of Origin:**

Designed by RAB in New Jersey and assembled in the USA by RAB's IBEW Local 3 workers.

# **Buy American Act Compliant:**

This product is a COTS item manufactured in the United States, and is compliant with the Buy American Act.

### Recovery Act (ARRA) Compliant:

This product complies with the 52.225-21 "Required Use of American Iron, Steel, and Manufactured Goods-- Buy American Act-- Construction Materials (October 2010).

### **Trade Agreements Act Compliant:**

This product is a COTS item manufactured in the United States, and is compliant with the Trade Agreements Act.

#### **GSA Schedule:**

Suitable in accordance with FAR Subpart 25.4.

### **Dimensions**