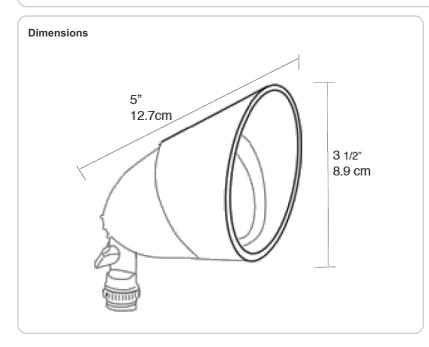

75 Watt Quartz Bullet Flood with silicone O-ring gasket, thick tempered glass lens, internal and external cooling fins. Gold plated socket contacts and 250°C Teflon coated wires for extended lamp life. Lamp supplied.

## Housing:

Precision die cast aluminum, 1/2" NPS threaded arm with locking swivel and EZ Grip lock nut fits all standard mounting covers.

#### Lens:

Thick, tempered glass.