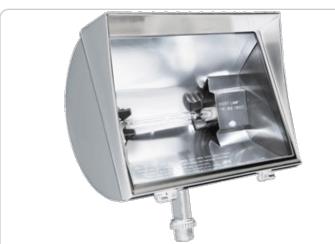

# **QF500FW**

Sleek design 500 Watt Quartz flood with rounded back and fins for superior heat dissipation. Vandalproof stainless steel locking clip. Gold plated socket contacts and 250°C Teflon coated wires for extended lamp life. Lamp supplied.

#### Features

Silicone gasket remains in place during relamping

5mm thick, tempered glass lens

High quality 130 volt (for extended life) Quartz Halogen lamp

Stainless steel external hardware

Stainless steel clip with Vandal proof screw capability

Integra hood glare shield for friendly lighting when properly aimed

Fins for heat dissipation and extended lamp life