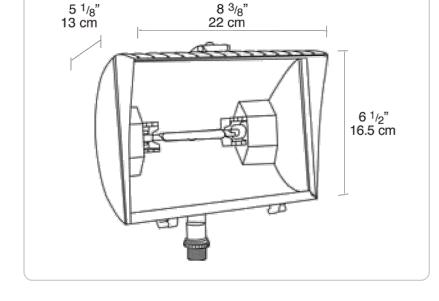

Size:  | N/A    | 208V:        | N/A  |
| Base:        | N/A    | 240V:        | N/A  |
| ANSI:        | N/A    | 277V:        | N/A  |
| Hours:       | 2,000  | Input Watts: | 500W |
| Lamp Lumens: | 11,000 |              |      |
| Efficacy:    | 22 LPW |              |      |

## Electrical

## Sockets:

Porcelain RSC base sockets with gold plated spring loaded contacts and strain relieved 250° C Teflon insulated wires.

#### Features

Silicone gasket remains in place during relamping

5mm thick, tempered glass lens

High quality 130 volt (for extended life) Quartz Halogen lamp

Stainless steel external hardware

Stainless steel clip with Vandal proof screw capability

Integra hood glare shield for friendly lighting when properly aimed

Fins for heat dissipation and extended lamp life