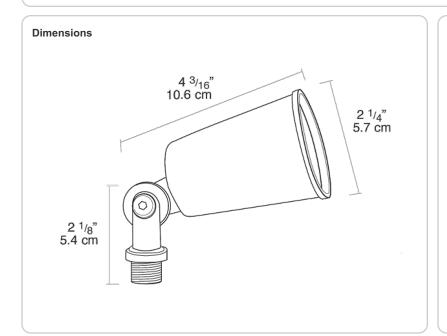

#### Swivels:

Fully adjustable with sure-grip locknuts. 1/2" NPS threaded arm with locking swivel fits all standard mounting covers.