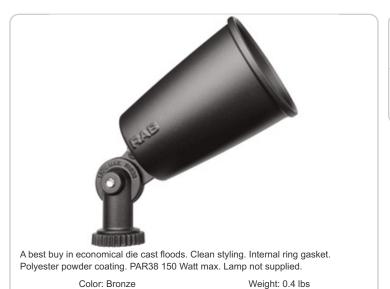

## Housings:

Precision die cast aluminum. Tuffy flood is molded plastic.

#### Lamp:

Medium base PAR38 lamps up to 150 watts. lamp not supplied.

#### **Features**

Molded, high temperature silicone gasket

EZ Grip locknut matches fixture finish and can be adjusted with fingers, pliers or a screwdriver

Rugged heavy sand die cast aluminum housing with durable powder coating

Sockets have all copper current carrying components

Fully adjustable swivel with sure-grip locks

Mounting arms have 1/2" threads