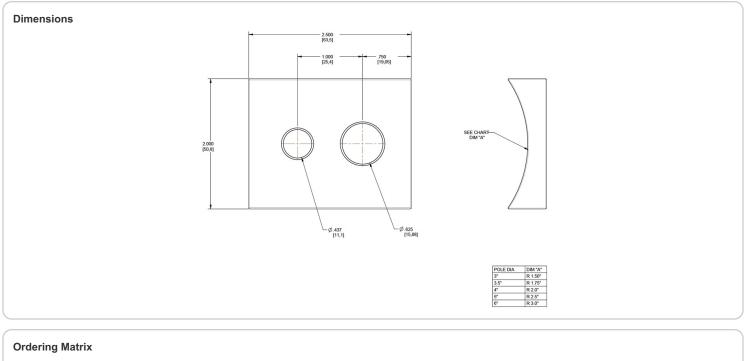

#### **GSA Schedule:**

Suitable in accordance with FAR Subpart 25.4.

| Family | Size             | Compatibility                      | Finish         |
|--------|------------------|------------------------------------|----------------|
| RPA    |                  |                                    |                |
|        | <b>3</b> = 3"    | Blank = ALED52/78/104, AL, ALX, AJ | Blank = Bronze |
|        | <b>35</b> = 3.5" | L = ALED10/13/20/26                | W = White      |
|        | <b>4</b> = 4"    |                                    |                |
|        | <b>5</b> = 5"    |                                    |                |
|        |                  |                                    |                |