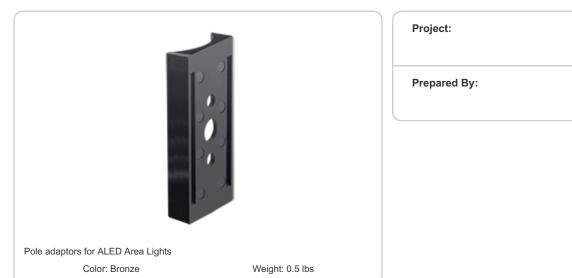

# RPA4L



Type:

Date:



### **Technical Specifications**

## Other

**Description:** 

Round pole adaptor for ALED to 4" round pole.

#### Country of Origin:

Designed by RAB in New Jersey and assembled in Taiwan.

#### Trade Agreements Act Compliant:

This product is a product of Taiwan and a "designated country" end product that complies with the Trade Agreements Act.

#### GSA Schedule:

Suitable in accordance with FAR Subpart 25.4.



#### **Ordering Matrix**

| Family | Size             | Compatibility                      | Finish         |
|--------|------------------|------------------------------------|----------------|
| RPA    |                  |                                    |                |
|        | <b>3</b> = 3"    | Blank = ALED52/78/104, AL, ALX, AJ | Blank = Bronze |
|        | <b>35<