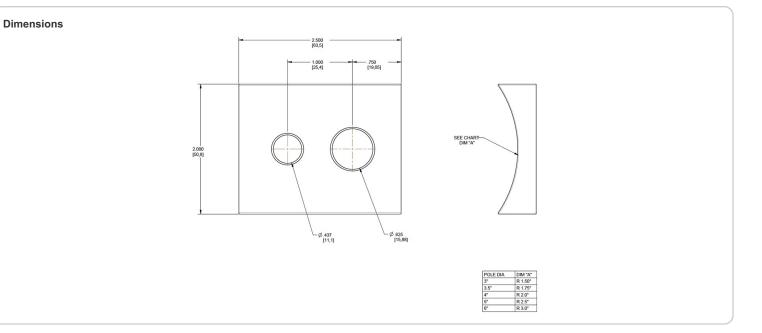

#### **Ordering Matrix**

| Family | Size             | Compatibility                      | Finish         |
|--------|------------------|------------------------------------|----------------|
| RPA    |                  |                                    |                |
|        | <b>3</b> = 3"    | Blank = ALED52/78/104, AL, ALX, AJ | Blank = Bronze |
|        | <b>35</b> = 3.5" | L = ALED10/13/20/26                | W = White      |
|        | <b>4</b> = 4"    |                                    |                |
|        | <b>5</b> = 5"    |                                    |                |