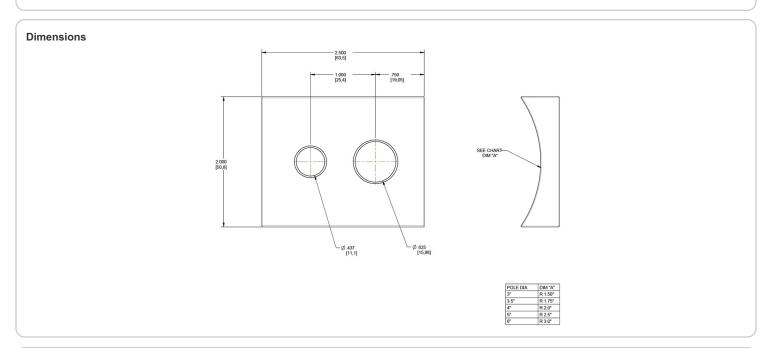

| Project:     | Туре: |
|--------------|-------|
| Prepared By: | Date: |

## **Technical Specifications**

Other

## **Country of Origin:**

Designed by RAB in New Jersey and assembled in Taiwan.

## **Trade Agreements Act Compliant:**

This product is a product of Taiwan and a "designated country" end product that complies with the Trade Agreements Act.

## GSA Schedule:

Suitable in accordance with FAR Subpart 25.4.



| ordering Matrix |                  |                                           |                  |  |
|-----------------|------------------|-------------------------------------------|------------------|--|
| Family          | Size             | Compatibility                             | Finish           |  |
| RPA             |                  |                                           |                  |  |
|                 | <b>3</b> = 3"    | <b>Blank</b> = ALED52/78/104, AL, ALX, AJ | Blank = Bronze   |  |
|                 | <b>35</b> = 3.5" | <b>L</b> = ALED10/13/20/26                | <b>W</b> = White |  |
|                 | 4 = 4"           |                                           |                  |  |
|                 | <b>5</b> = 5"    |