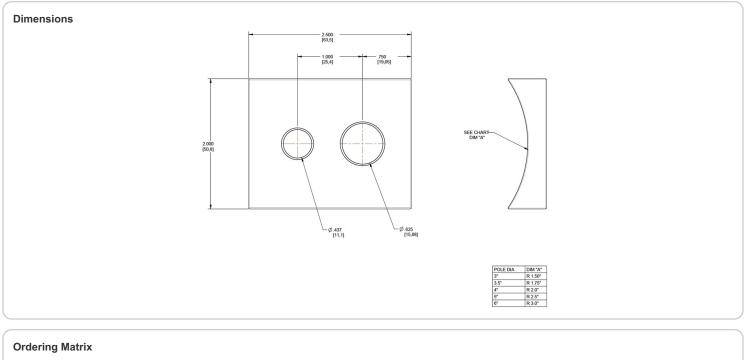

#### **GSA Schedule:**

Suitable in accordance with FAR Subpart 25.4.

|                  |                                    | Finish                                                |
|------------------|------------------------------------|-------------------------------------------------------|
|                  |                                    |                                                       |
| <b>3</b> = 3"    | Blank = ALED52/78/104, AL, ALX, AJ | Blank = Bronze                                        |
| <b>35</b> = 3.5" | L = ALED10/13/20/26                | <b>W</b> = White                                      |
| <b>4</b> = 4"    |                                    |                                                       |
| <b>5</b> = 5"    |                                    |                                                       |
|                  | <b>35</b> = 3.5"<br><b>4</b> = 4"  | <b>35</b> = 3.5" L = ALED10/13/20/26<br><b>4</b> = 4" |