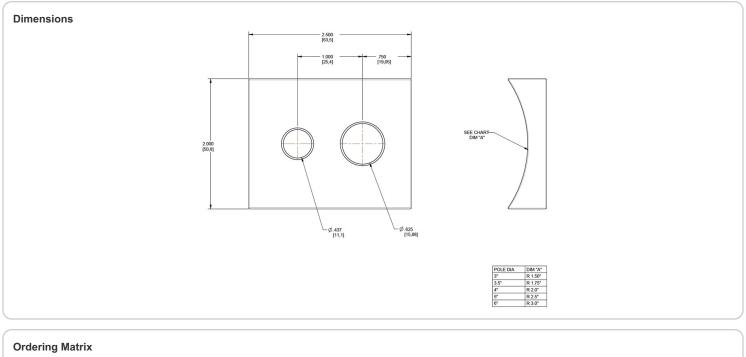

#### **GSA Schedule:**

Suitable in accordance with FAR Subpart 25.4.

| Family | Size             | Compatibility                      | Finish         |
|--------|------------------|------------------------------------|----------------|
| RPA    |                  |                                    |                |
|        | <b>3</b> = 3"    | Blank = ALED52/78/104, AL, ALX, AJ | Blank = Bronze |
|        | <b>35</b> = 3.5" | L = ALED10/13/20/26                | W = White      |
|        | <b>4</b> = 4"    |                                    |                |
|        | <b>5</b> = 5"    |                                    |                |