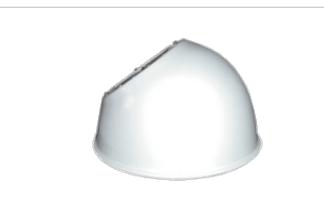

# **RV100A**

| Direct light down or to the side with a dome reflector. Highly reflective white |
|---------------------------------------------------------------------------------|
| polyester powder finish over heavy gauge steel. Threaded aluminum mounting ring |
| threads onto fixture above guard.                                               |

# **Reflectors:**

Dimensions

Highly reflective white polyester powder finish over heavy gauge steel. Threaded aluminum mounting ring. **Other** 