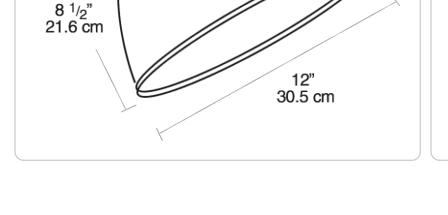

# **Reflectors:**

Dimensions

Highly reflective white polyester powder finish over heavy gauge steel. Threaded aluminum mounting ring. **Other** 