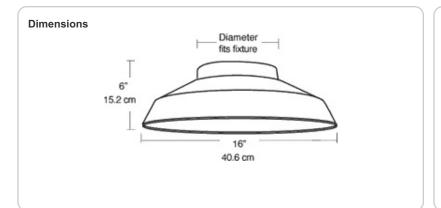

| Project:     | Туре: |
|--------------|-------|
| Prepared By: | Date: |

Direct light down or to the side with a dome reflector. Highly reflective white polyester powder finish over heavy gauge steel. Threaded aluminum mounting ring threads onto fixture above guard.

#### Reflectors:

Highly reflective white polyester powder finish over heavy gauge steel. Threaded aluminum mounting ring.