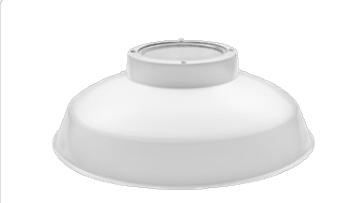

| Project:     | Туре: |
|--------------|-------|
| Prepared By: | Date: |

Direct light down or to the side with a dome reflector. Highly reflective white polyester powder finish over heavy gauge steel. Threaded aluminum mounting ring threads onto fixture above guard.

#### Reflectors:

Highly reflective white polyester powder finish over heavy gauge steel. Threaded aluminum mounting ring.