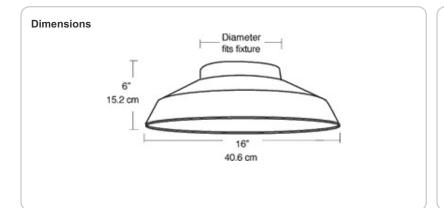

Project: Type:

Prepared By: Date:

Direct light down or to the side with a dome reflector. Highly reflective white polyester powder finish over heavy gauge steel. Threaded aluminum mounting ring threads onto fixture above guard.

Color: White

Weight: 2.0 lbs

# **Technical Specifications**

# Listings

# **UL Listing:**

Suitable for wet locations when used with Vaporproof fixtures.

### Construction

#### Reflectors:

Highly reflective white polyester powder finish over heavy gauge steel. Threaded aluminum mounting ring.



#### **Features**

Set screw locks guard in place

Machined threads for smooth running fit on RAB VAPOR PROOF fixtures

Heavy, one-piece aluminum die casting

RAB's distinctive guard design is a favorite of architects and designers

Captive clamping screw won't fall out

Threaded aluminum ring secures reflector to fixture

Fits Ceiling and Pendant mount Vaporproof fixtures only