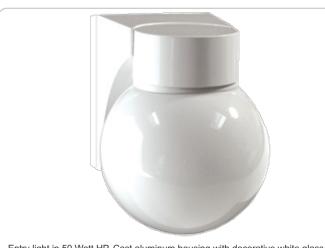

# VBS50BPW/PC

Entry light in 50 Watt HP. Cast aluminum housing with decorative white glass globe or unbreakable polycarbonate. Bracket fixture mounts to common junction boxes. Photocell models available. Minimum operating temperature 14°F, HPS lamps supplied.

## Housing:

Die cast aluminum.

Globes:

White glass or unbreakable polycarbonate white globes.

| Project:                  |                 | Туре:        |            |
|---------------------------|-----------------|--------------|------------|
| Prepared By:              |                 | Date:        |            |
| Lamp Info                 |                 | Ballast Info |            |
| Туре:                     | ED17            | Туре:        | R-NPF 120V |
| Watts:                    | 50W             | 120V:        | 1.5/1.2A   |
| Shape/Size:               | N/A             | 208V:        | N/A        |
| Base:                     | N/A             | 240V:        | N/A        |
| ANSI:                     | N/A             | 277V:        | N/A        |
| Hours:                    | 24,000          | Input Watts: | 62W        |
| Lamp Lumens:<br>Efficacy: | 4,000<br>65 LPW | Efficiency:  | 81%        |