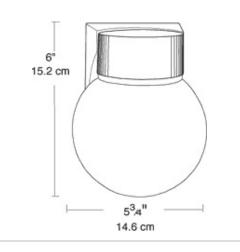

# VBS50BPW/PC





Entry light in 50 Watt HP. Cast aluminum housing with decorative white glass globe or unbreakable polycarbonate. Bracket fixture mounts to common junction boxes. Photocell models available. Minimum operating temperature 14°F, HPS lamps supplied.

Color: White

Weight: 3.2 lbs

### **Technical Specifications**

#### Listings

#### **UL Listing:**

Suitable for wet locations. Suitable for use in dwellings. Suitable for use with 90°C supply wiring. Complies with UL Standard 1598.

#### Construction

#### Finish:

Our environmentally friendly polyester powder coatings are formulated for high-durability and long-lasting color, and contains no VOC or toxic heavy metals.

#### Dimensions



## Housing:

Die cast aluminum.

Globes:

White glass or unbreakable polycarbonate white globes.

| Project:                  |                 | Туре:        |            |
|---------------------------|-----------------|--------------|------------|
| Prepared By:              |                 | Date:        |            |
| Lamp Info                 |                 | Ballast Info |            |
| Туре:                     | ED17            | Туре:        | R-NPF 120V |
| Watts:                    | 50W             | 120V:        | 1.5/1.2A   |
| Shape/Size:               | N/A             | 208V:        | N/A        |
| Base:                     | N/A             | 240V:        | N/A        |
| ANSI:                     | N/A             | 277V:        | N/A        |
| Hours: