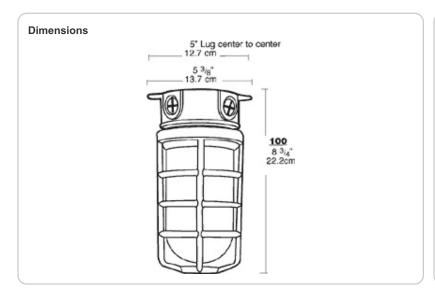

# Electrical

# **Maximum Watts:**

200 watts.

## **Colored Globe Maximum Watts:**

150 watts

#### Other

#### **Country of Origin:**

Designed by RAB in New Jersey and assembled in the USA by RAB's IBEW Local 3 workers.

# **Buy American Act Compliant:**

This product is a COTS item manufactured in the United States, and is compliant with the Buy American Act.

# Recovery Act (ARRA) Compliant:

This product complies with the 52.225-21 "Required Use of American Iron, Steel, and Manufactured Goods-- Buy American Act-- Construction Materials (October 2010).

# **Trade Agreements Act Compliant:**

This product is a COTS item manufactured in the United States, and is compliant with the Trade Agreements Act.

## **GSA Schedule:**

Suitable in accordance with FAR Subpart 25.4.

# VLX200DGB





## **Features**

All stainless steel hardware

Close-up plugs allow Phillips or slotted screwdrivers for easy installation

Junction box with sturdy mounting lugs

UL Listed for use with  $90\,^{\circ}\text{C}$  supply wiring OK for use in dwellings and wet locations

High temperature silicone internal gaskets

Premium porcelain socket with 150C 8" long leads

Clear heat resistant glass globes standard Polycarbonate Permaglobes available