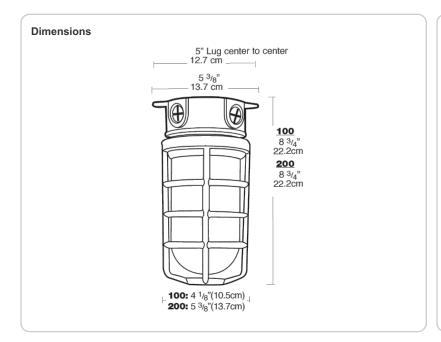

# Electrical

# **Maximum Watts:**

200 watts.

### **Colored Globe Maximum Watts:**

150 watts

#### Other

#### **Country of Origin:**

Designed by RAB in New Jersey and assembled in the USA by RAB's IBEW Local 3 workers.

## **Buy American Act Compliant:**

This product is a COTS item manufactured in the United States, and is compliant with the Buy American Act.

## Recovery Act (ARRA) Compliant:

This product complies with the 52.225-21 "Required Use of American Iron, Steel, and Manufactured Goods-- Buy American Act-- Construction Materials (October 2010).

# **Trade Agreements Act Compliant:**

This product is a COTS item manufactured in the United States, and is compliant with the Trade Agreements Act.

#### GSA Schedule:

Suitable in accordance with FAR Subpart 25.4.

# VLX200GB





#### **Features**

All stainless steel hardware

Close-up plugs allow Phillips or slotted screwdrivers for easy installation

Junction box with sturdy mounting lugs

UL Listed for use with 90°C supply wiring OK for use in dwellings and wet locations

High temperature silicone internal gaskets

Premium porcelain socket with 150C 8" long leads

Clear heat resistant glass globes standard Polycarbonate Permaglobes available