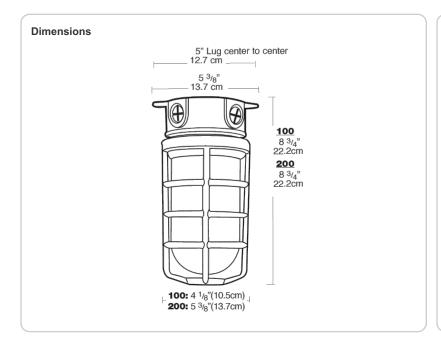

lectrical

### **Maximum Watts:**

200 watts.

# **Colored Globe Maximum Watts:**

150 watts

#### Other

# Country of Origin:

Designed by RAB in New Jersey and assembled in the USA by RAB's IBEW Local 3 workers.

### **Buy American Act Compliant:**

This product is a COTS item manufactured in the United States, and is compliant with the Buy American Act.

### Recovery Act (ARRA) Compliant:

This product complies with the 52.225-21 "Required Use of American Iron, Steel, and Manufactured Goods-- Buy American Act-- Construction Materials (October 2010).

### **Trade Agreements Act Compliant:**

This product is a COTS item manufactured in the United States, and is compliant with the Trade Agreements Act.

### **GSA Schedule:**

Suitable in accordance with FAR Subpart 25.4.

# **VLX200W**





### **Features**

All stainless steel hardware

Close-up plugs allow Phillips or slotted screwdrivers for easy installation

Junction box with sturdy mounting lugs

UL Listed for use with 90°C supply wiring OK for use in dwellings and wet locations

High temperature silicone internal gaskets

Premium porcelain socket with 150C 8" long leads

Clear heat resistant glass globes standard Polycarbonate Permaglobes available