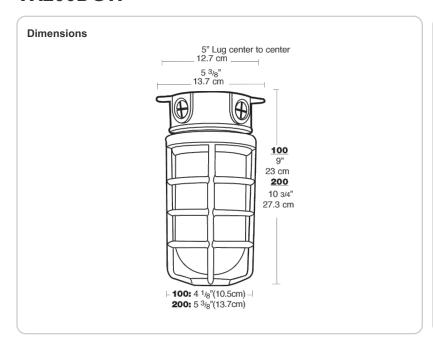

VX200DGW

Box mount, die cast aluminum with built-in junction box and sturdy mounting lugs. Medium base socket, 1/2" or 3/4" NPS hub size and a variety of globes. incandescent lamp A21 for 100 Series, PS25 for 200 Series. Lamp not supplied.