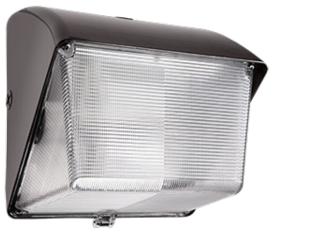

# **WP1F42/PC2**

Compact Wallpack. UV stabilized, vandal resistant prismatic polycarbonate refractor. Lamp supplied.

Color: Bronze

Weight: 5.7 lbs

| Project:     | Туре: |
|--------------|-------|
| Prepared By: | Date: |

## Housing:

Die cast aluminum, 1/2" NPS tapped top, both sides and back for conduit or photocontrol. Hinged refractor. Continuous one piece silicone rubber gasket.

### Reflector:

Semi-Specular anodized aluminum, removable for installation. Symmetrical light pattern maximizes distance between fixtures.

# **Features**

Precision die cast aluminum housing with durable polyester powder coating

Easy access conduit openings & ballasts for fast internal wiring

Long life lamp included

Silicone gasket remains in place during relamping

Cutoff glare shield for "friendly" lighting

Hinged door swings open and remains captive for easy relamping