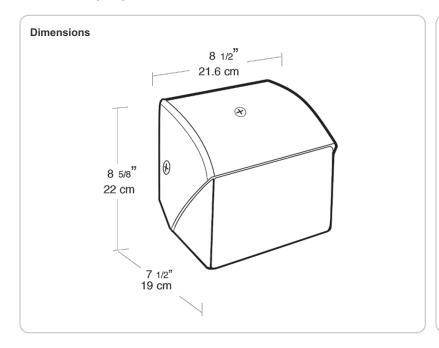

# **WP1F42/PC2**

Compact Wallpack. UV stabilized, vandal resistant prismatic polycarbonate refractor. Lamp supplied.

Color: Bronze

Weight: 5.7 lbs

| Project:     | Туре: |
|--------------|-------|
| Prepared By: | Date: |