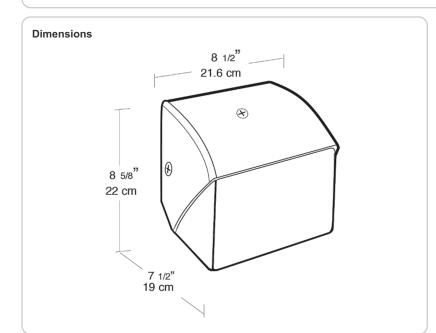

fixtures can be wired with 90°C supply wiring if supply wires are routed 3" away from the ballast.

## Construction

### Housing:

Die cast aluminum, 1/2" NPS tapped top, both sides and back for conduit or photocontrol. Hinged refractor. Continuous one piece silicone rubber gasket.

### Reflector:

Semi-Specular anodized aluminum, removable for installation. Symmetrical light pattern maximizes distance between fixtures.

### Finish:

Our environmentally friendly polyester powder coatings are formulated for high-durability and long-lasting color, and contains no VOC or toxic heavy metals.

### **Conduit Openings:**

Top, side and back.

### Template:

Drilling template for easy wall box mounting.

# **Ballast Minimum Starting Temperature:**

0°F.

### Other

#### Patents:

Pat. D440,683.



### **Features**

Precision die cast aluminum housing with durable polyester powder coating

Easy access conduit openings & ballasts for fast internal wiring

Long life lamp included

Silicone gasket remains in place during relamping

Cutoff glare shield for "friendly" lighting

Hinged door swings open and remains captive for easy relamping