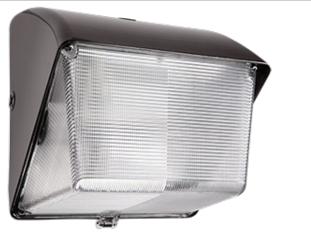

Compact Wallpack. UV stabilized, vandal resistant prismatic polycarbonate refractor. Lamp supplied.

Color: Bronze

Weight: 5.7 lbs

| Project:     | Туре: |
|--------------|-------|
| Prepared By: | Date: |

### Housing:

Die cast aluminum, 1/2" NPS tapped top, both sides and back for conduit or photocontrol. Hinged refractor. Continuous one piece silicone rubber gasket.

### Reflector:

Semi-Specular anodized aluminum, removable for installation. Symmetrical light pattern maximizes distance between fixtures.