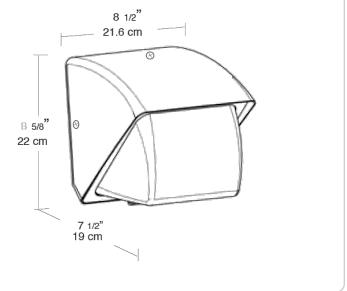

ide ballast efficiency. This law goes into effect January 1st, 2008. Pulse Start offers Longer Lamp Life, Faster Startup and Faster Restrike.

# Construction

# Housing:

Die cast aluminum, 1/2" NPS tapped top, both sides and back for conduit or photocontrol. Hinged refractor. Continuous one piece silicone rubber gasket.

### Reflector:

Semi-Specular anodized aluminum, removable for installation. Symmetrical light pattern maximizes distance between fixtures.

#### Finish:

Our environmentally friendly polyester powder coatings are formulated for high-durability and long-lasting color, and contains no VOC or toxic heavy metals.

# **Conduit Openings:**

Top, side and back.

### Template:

Drilling template for easy wall box mounting.

### Other

### Patents:

Pat. D440,683.

# Dimensions



# **Features**

Precision die cast aluminum housing with durable polyester powder coating

Easy access conduit openings & ballasts for fast internal wiring

Long life lamp included

Silicone gasket remains in place during relamping

Cutoff glare shield for "friendly" lighting

Hinged door swings open and remains captive for easy relamping