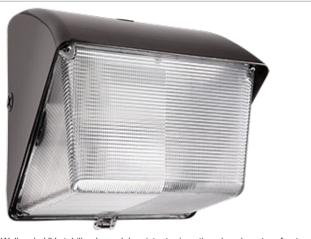

Compact Wallpack. UV stabilized, vandal resistant prismatic polycarbonate refractor. Lamp supplied.

Color: Bronze Weight: 8.6 lbs

| Project:     | Туре: |
|--------------|-------|
| Prepared By: | Date: |

# Housing:

Die cast aluminum, 1/2" NPS tapped top, both sides and back for conduit or photocontrol. Hinged refractor. Continuous one piece silicone rubber gasket.