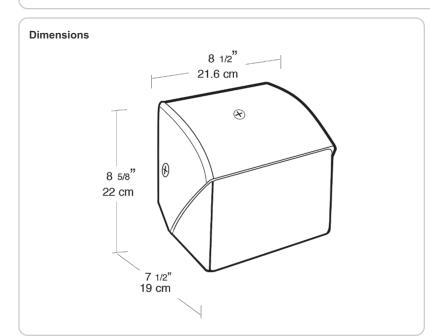

Compact Wallpack. UV stabilized, vandal resistant prismatic polycarbonate refractor. Lamp supplied.

Color: Bronze Weight: 8.6 lbs

| Project:     | Туре: |
|--------------|-------|
| Prepared By: | Date: |