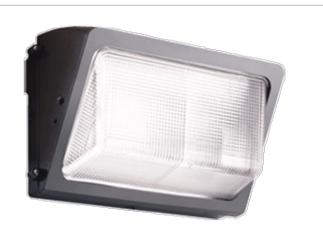

## WP2F84/PCS

Mid sized wallpack. All aluminum precision die cast construction with tempered glass refractor. Lamp supplied.

Color: Bronze

**Technical Specifications** 

# WP2F84/PCS

## Features

Precision die cast aluminum housing with durable polyester powder coating

Tempered Glass Refractor

Drilling template for easy box mounting

Silicone gasket remains in place during relamping

Top, side and back conduit openings