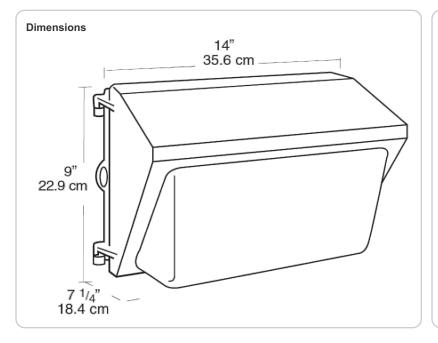

### Finish:

Weight: 11.4 lbs

Our environmentally friendly polyester powder coatings are formulated for high-durability and long-lasting color, and contains no VOC or toxic heavy metals.