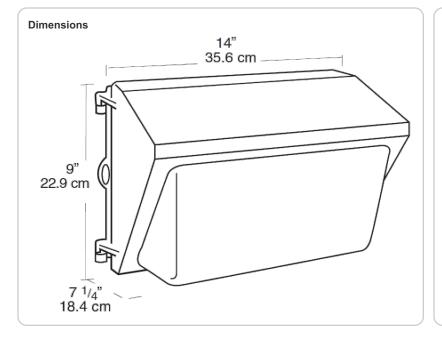

can be wired with 90°C supply wiring if supply wires are routed 3" away from ballast.

# Construction

## Housing:

Die cast aluminum, 1/2" NPS tapped holes top, both sides and back for conduit or photocontrol. Hinged refractor frame. Continuous silicone rubber gasket.

# Reflector:

Specular anodized aluminum, removable for installation. Symmetrical light pattern maximizes distance between fixtures.

# **Cutoff Lens:**

Tempered glass.

## Finish:

Our environmentally friendly polyester powder coatings are formulated for high-durability and long-lasting color, and contains no VOC or toxic heavy metals.

## **Ballast Minimum Starting Temperature:**

0°F.

# Optical

## Refractor:

Prismatic optics designed to minimize glare and throw light down and out. Heat resistant borosilicate glass.



# **Features**

Precision die cast aluminum housing with durable polyester powder coating

Tempered Glass Refractor

Drilling template for easy box mounting

Silicone gasket remains in place during relamping

Top, side and back conduit openings

Long life lamp included