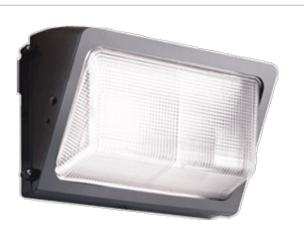

Mid sized wallpack. All aluminum precision die cast construction with tempered glass refractor. Lamp supplied.

Color: Bronze Weight: 10.9 lbs

| Project:     | Туре: |
|--------------|-------|
| Prepared By: | Date: |