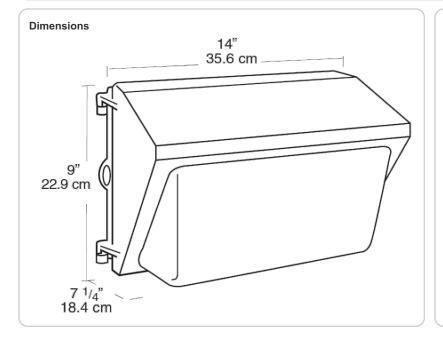

Mid sized wallpack. All aluminum precision die cast construction with tempered glass refractor. Lamp supplied.

Color: Bronze Weight: 18.4 lbs

| Project:     | Туре: |
|--------------|-------|
| Prepared By: | Date: |