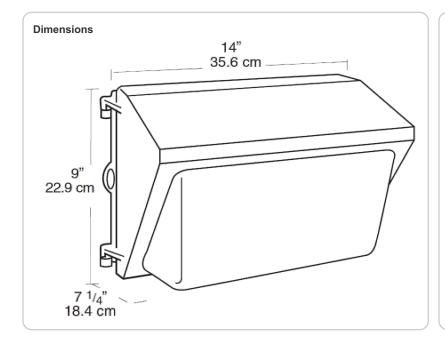

## WP2H70/PC

| Project:     | Туре: |
|--------------|-------|
| Prepared By: | Date: |

Mid sized wallpack. All aluminum precision die cast construction with tempered glass refractor. Lamp supplied.

Color: Bronze Weight: 16.0 lbs