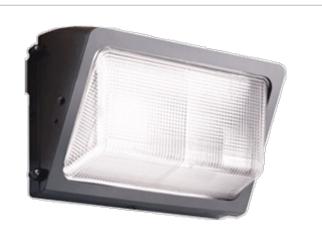

# **WP2SN150**

Mid sized wallpack. All aluminum precision die cast construction with tempered glass refractor. Lamp supplied.

Color: Bronze

## Housing:

Die cast aluminum, 1/2" NPS tapped holes top, both sides and back for conduit or photocontrol. Hinged refractor frame. Continuous silicone rubber gasket.

#### **Reflector:**

Weight: 14.5 lbs

Specular anodized aluminum, removable for installation. Symmetrical light pattern maximizes distance between fixtures.

Efficacy:

#### **Cutoff Lens:**

Tempered glass.

#### Finish:

94 LPW

Our environmentally friendly polyester powder coatings are formulated for high-durability and long-lasting color, and contains no VOC or toxic heavy metals.