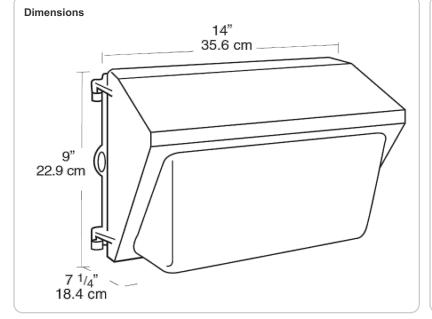

#### **Reflector:**

Weight: 14.5 lbs

Specular anodized aluminum, removable for installation. Symmetrical light pattern maximizes distance between fixtures.

Efficacy: