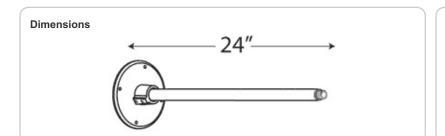

#### Diameter:

Diameter of the tube is 1".

#### Construction:

All aluminum construction 1" diameter, thick extension rod with NPS threaded end with EZ locknut. Secures to Wall Mounting Plate with (2) stainless steel set screws.