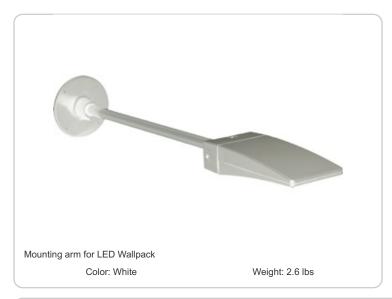

#### **Accessory Only:**

LPACK LED fixture sold separately.

#### Arm:

Use to extend fixtures away from wall.

#### Construction:

All aluminum construction 1\_ $\phi\phi$ \_\_\_\_\_ diameter, thick extension rod with NPS threaded end with EZ locknut. Secures to Wall Mounting Plate with (2) stainless steel set screws.

## Max Weight Capacity:

9.0 lbs.