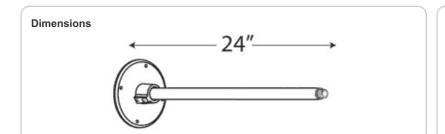

#### Diameter:

Diameter of the tube is 1".

#### Construction:

All aluminum construction 1\_ $\phi\phi$ \_\_\_\_\_ diameter, thick extension rod with NPS threaded end with EZ locknut. Secures to Wall Mounting Plate with (2) stainless steel set screws.