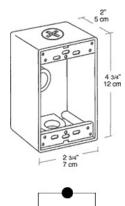

Die cast aluminum with two unique "flex-lugs" for wall or pole mounting of outdoor outlets, switches or floodlights. Ground screw and close-up plugs provided. Cubic capacity is 18.3 cu. inches.

Color: Silver gray

Weight: 0.6 lbs

| Project:     | Туре: |
|--------------|-------|
| Prepared By: | Date: |

## **Technical Specifications**

Listings

**UL Listing:** 

Suitable for wet locations.

Other

**Outlet Box Construction:** 

Precision die cast aluminum.

Tap Size:

3/4".

Construction

**Outlet Box Mounting Lugs:** 

16 gauge corrosion protected steel with Phillips Flat head mounting screws.

**Ground Screw:** 

#10-24 Green corrosion protected steel slotted hex washer head screw provided in pre-tapped hole.

**Hole Count:** 

3 Hole

## **Dimensions**





## **Features**

"Flexi" mounting lugs can mount to top or side

Green hex slotted washerhead ground screw in pre tapped hole

Heavy die cast aluminum

Two easy knockout mounting holes

Versatile cover mounting system accepts most common covers

Close-up plugs allow Phillips or slotted screwdrivers for easy installation