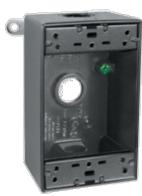

Die cast aluminum with two unique "flex-lugs" for wall or pole mounting of outdoor outlets, switches or floodlights. Ground screw and close-up plugs provided. Cubic capacity is 18.3 cu. inches.

Color: Silver gray

## **Technical Specifications**

Listings

**UL Listing:** 

Suitable for wet locations.

Other

**Outlet Box Construction:** 

Precision die cast aluminum.

Tap Size:

3/4".

Construction

**Outlet Box Mounting Lugs:** 

16 gauge corrosion protected steel with Phillips Flat head mounting screws.

**Ground Screw:** 

#10-24 Green corrosion protected steel slotted hex washer head screw provided in pre-tapped hole.

**Hole Count:** 

3 Hole

## **Features**

"Flexi" mounting lugs can mount to top or side

Green hex slotted washerhead ground screw in pre tapped hole

Heavy die cast aluminum

Two easy knockout mounting holes

Versatile cover mounting system accepts most common covers

Close-up plugs allow Phillips or slotted screwdrivers for easy installation