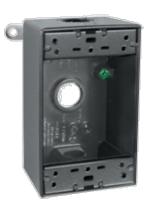

Die cast aluminum with two unique "flex-lugs" for wall or pole mounting of outdoor outlets, switches or floodlights. Ground screw and close-up plugs provided. Cubic capacity is 18.3 cu. inches.

Color: Silver gray

## **Technical Specifications**

Listings

**UL Listing:** 

Suitable for wet locations.

Other

**Outlet Box Construction:** 

Precision die cast aluminum.

Tap Size:

1/2"

Construction

**Outlet Box Mounting Lugs:** 

16 gauge corrosion protected steel with Phillips Flat head mounting screws.

**Ground Screw:** 

#10-24 Green corrosion protected steel slotted hex washer head screw provided in pre-tapped hole.

**Hole Count:** 

3 Hole

## **Features**

"Flexi" mounting lugs can mount to top or side

Green hex slotted washerhead ground screw in pre tapped hole

Heavy die cast aluminum

Two easy knockout mounting holes

Versatile cover mounting system accepts most common covers

Close-up plugs allow Phillips or slotted screwdrivers for easy installation