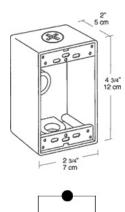

Die cast aluminum with two unique "flex-lugs" for wall or pole mounting of outdoor outlets, switches or floodlights. Ground screw and close-up plugs provided. Cubic capacity is 18.3 cu. inches.

Color: Silver gray

Weight: 0.6 lbs

| Project:     | Туре: |
|--------------|-------|
| Prepared By: | Date: |

## **Technical Specifications**

Listings

**UL Listing:** 

Suitable for wet locations.

Other

**Outlet Box Construction:** 

Precision die cast aluminum.

Tap Size:

1/2"

Construction

**Outlet Box Mounting Lugs:** 

16 gauge corrosion protected steel with Phillips Flat head mounting screws.

**Ground Screw:** 

#10-24 Green corrosion protected steel slotted hex washer head screw provided in pre-tapped hole.

**Hole Count:** 

3 Hole

## **Dimensions**





## **Features**

"Flexi" mounting lugs can mount to top or side

Green hex slotted washerhead ground screw in pre tapped hole

Heavy die cast aluminum

Two easy knockout mounting holes

Versatile cover mounting system accepts most common covers

Close-up plugs allow Phillips or slotted screwdrivers for easy installation