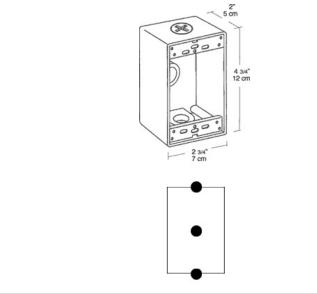

# B3A

Die cast aluminum with two unique "flex-lugs" for wall or pole mounting of outdoor outlets, switches or floodlights. Ground screw and close-up plugs provided. Cubic capacity is 18.3 cu. inches.

Color: Bronze

## **Technical Specifications**

Listings UL Listing:

Tap Size:

**Outlet Box Mounting Lugs:** 

head mounting screws.

16 gauge corrosion protected steel with Phillips Flat

1/2" Construction

Suitable for wet locations.

#### **Outlet Box Construction:**

Precision die cast aluminum.

### Ground Screw:

#10-24 Green corrosion protected steel slotted hex washer head screw provided in pre-tapped hole.

Hole Count:

3 Hole