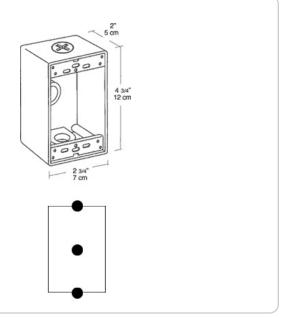

**B3B** 



product

Die cast aluminum with two unique "flex-lugs" for wall or pole mounting of outdoor outlets, switches or floodlights. Ground screw and close-up plugs provided. Cubic capacity is 18.3 cu. inches.

Color: Black

Weight: 0.6 lbs

| Project:     | Туре: |
|--------------|-------|
| Prepared By: | Date: |

## **Technical Specifications**

Listings

**UL Listing:** 

Suitable for wet locations.

Other

**Outlet Box Construction:** 

Precision die cast aluminum.

Tap Size:

1/2"

Construction

**Outlet Box Mounting Lugs:** 

16 gauge corrosion protected steel with Phillips Flat head mounting screws.

**Ground Screw:** 

#10-24 Green corrosion protected steel slotted hex washer head screw provided in pre-tapped hole.

**Hole Count:** 

3 Hole

## **Dimensions**



## Features

"Flexi" mounting lugs can mount to top or side

Green hex slotted washerhead ground screw in pre tapped hole

Heavy die cast aluminum

Two easy knockout mounting holes

Versatile cover mounting system accepts most common covers

Close-up plugs allow Phillips or slotted screwdrivers for easy installation