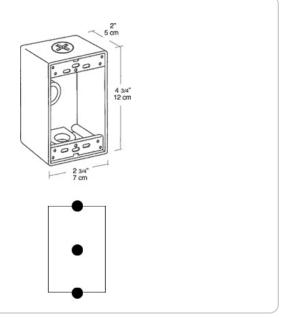

B3VG



product

Die cast aluminum with two unique "flex-lugs" for wall or pole mounting of outdoor outlets, switches or floodlights. Ground screw and close-up plugs provided. Cubic capacity is 18.3 cu. inches.

Color: Verde green

Weight: 0.6 lbs

| Project:     | Туре: |
|--------------|-------|
| Prepared By: | Date: |

# **Technical Specifications**

Listings

**UL Listing:** 

Suitable for wet locations.

Other

**Outlet Box Construction:** 

Precision die cast aluminum.

Tap Size:

1/2"

Construction

**Outlet Box Mounting Lugs:** 

16 gauge corrosion protected steel with Phillips Flat head mounting screws.

## **Ground Screw:**

#10-24 Green corrosion protected steel slotted hex washer head screw provided in pre-tapped hole.

### **Hole Count:**

3 Hole

### **Dimensions**



### Features

"Flexi" mounting lugs can mount to top or side

Green hex slotted washerhead ground screw in pre tapped hole

Heavy die cast aluminum

Two easy knockout mounting holes

Versatile cover mounting system accepts most common covers

Close-up plugs allow Phillips or slotted screwdrivers for easy installation