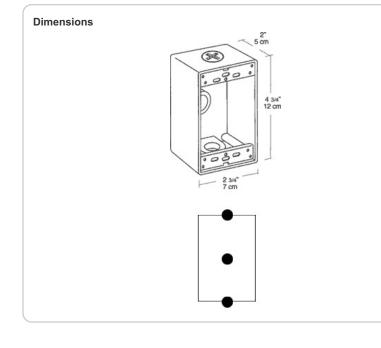

## **Technical Specifications**

Suitable for wet locations.

**Outlet Box Construction:** 

Precision die cast aluminum.

Listings UL Listing:

Other

Tap Size:

1/2"

### Ground Screw:

#10-24 Green corrosion protected steel slotted hex washer head screw provided in pre-tapped hole.

Hole Count:

3 Hole