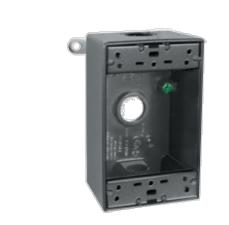

## **B4-3/4**

Die cast aluminum with two unique "flex-lugs" for wall or pole mounting of outdoor outlets, switches or floodlights. Ground screw and close-up plugs provided. Cubic capacity is 18.3 cu. inches.

## **Outlet Box Construction:**

Precision die cast aluminum.

### Ground Screw:

#10-24 Green corrosion protected steel slotted hex washer head screw provided in pre-tapped hole.

Hole Count:

4 Hole.

### Features

"Flexi" mounting lugs can mount to top or side

Green hex slotted washerhead ground screw in pre tapped hole

Heavy die cast aluminum

Two easy knockout mounting holes

Versatile cover mounting system accepts most common covers