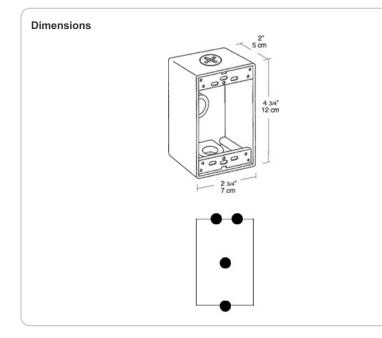

## **B4-3/4**

Die cast aluminum with two unique "flex-lugs" for wall or pole mounting of outdoor outlets, switches or floodlights. Ground screw and close-up plugs provided. Cubic capacity is 18.3 cu. inches.