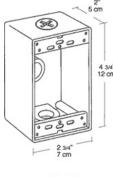

Prepared By: Date:

Project:

Die cast aluminum with two unique "flex-lugs" for wall or pole mounting of outdoor outlets, switches or floodlights. Ground screw and close-up plugs provided. Cubic capacity is  $18.3~\mathrm{cu}$ . inches.

Color: Silver gray

Weight: 0.6 lbs

## **Technical Specifications**

Listings

**UL Listing:** 

Suitable for wet locations.

Other

**Outlet Box Construction:** 

Precision die cast aluminum.

Tap Size:

1/2"

Construction

**Outlet Box Mounting Lugs:** 

16 gauge corrosion protected steel with Phillips Flat head mounting screws.

**Ground Screw:** 

#10-24 Green corrosion protected steel slotted hex washer head screw provided in pre-tapped hole.

Type:

**Hole Count:** 

4 Hole.

## **Dimensions**





## **Features**

"Flexi" mounting lugs can mount to top or side

Green hex slotted washerhead ground screw in pre tapped hole

Heavy die cast aluminum

Two easy knockout mounting holes

Versatile cover mounting system accepts most common covers

Close-up plugs allow Phillips or slotted screwdrivers for easy installation