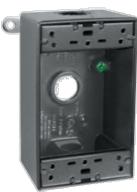

Prepared By: Date:

Project:

Die cast aluminum with two unique "flex-lugs" for wall or pole mounting of outdoor outlets, switches or floodlights. Ground screw and close-up plugs provided. Cubic capacity is  $18.3~\mathrm{cu}$ . inches.

## **Features**

"Flexi" mounting lugs can mount to top or side

Green hex slotted washerhead ground screw in pre tapped hole

Heavy die cast aluminum

Two easy knockout mounting holes

Versatile cover mounting system accepts most common covers

Close-up plugs allow Phillips or slotted screwdrivers for easy installation