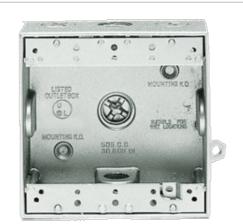

Die cast aluminum with two unique "flex-lugs" for wall or pole mounting of outdoor outlets, switches or floodlights. Ground screw and close-up plugs provided. Cubic capacity is 30.5 cu. inches.

Color: Silver gray

## **Outlet Box Construction:**

Precision die cast aluminum.

# Tap Size:

3/4". Construction

**Outlet Box Mounting Lugs:** 

16 gauge corrosion protected steel with Phillips Flat head mounting screws.

### Ground Screw:

#10-24 Green corrosion protected steel slotted hex washer head screw provided in pre-tapped hole.

Hole Count:

3 Hole

### Features

Die cast aluminum

Two unique "Flexi-lugs" for wall or pole mounting

Ground screw and close-up plugs provided