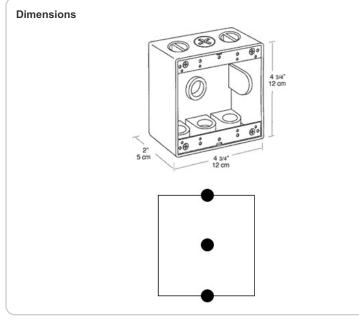

Die cast aluminum with two unique "flex-lugs" for wall or pole mounting of outdoor outlets, switches or floodlights. Ground screw and close-up plugs provided. Cubic capacity is 30.5 cu. inches.

Color: Silver gray