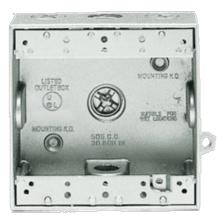

Project: Type:

Prepared By: Date:

Die cast aluminum with two unique "flex-lugs" for wall or pole mounting of outdoor outlets, switches or floodlights. Ground screw and close-up plugs provided. Cubic capacity is  $30.5~{\rm cu.}$  inches.

## **Technical Specifications**

Listings

**UL Listing:** 

Suitable for wet locations.

Other

**Outlet Box Construction:** 

Precision die cast aluminum.

Tap Size:

1/2"

Construction

**Outlet Box Mounting Lugs:** 

16 gauge corrosion protected steel with Phillips Flat head mounting screws.

**Ground Screw:** 

#10-24 Green corrosion protected steel slotted hex washer head screw provided in pre-tapped hole.

## **Features**

Die cast aluminum

Two unique "Flexi-lugs" for wall or pole mounting

Ground screw and close-up plugs provided