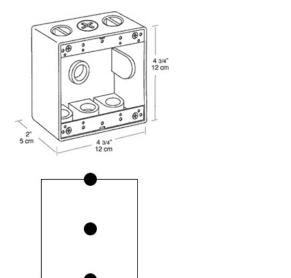

Project: Type:

Prepared By: Date:

Die cast aluminum with two unique "flex-lugs" for wall or pole mounting of outdoor outlets, switches or floodlights. Ground screw and close-up plugs provided. Cubic capacity is  $30.5~{\rm cu.}$  inches.

Color: Silver gray

Weight: 1.1 lbs

## **Technical Specifications**

Listings

**UL Listing:** 

Suitable for wet locations.

Other

**Outlet Box Construction:** 

Precision die cast aluminum.

Tap Size:

1/2"

Construction

**Outlet Box Mounting Lugs:** 

16 gauge corrosion protected steel with Phillips Flat head mounting screws.

**Ground Screw:** 

#10-24 Green corrosion protected steel slotted hex washer head screw provided in pre-tapped hole.

**Hole Count:** 

3 Hole

## **Dimensions**



## **Features**

Die cast aluminum

Two unique "Flexi-lugs" for wall or pole mounting

Ground screw and close-up plugs provided