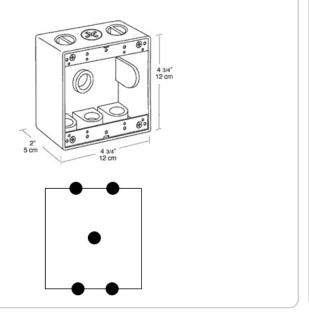

Project: Type:

Prepared By: Date:

Die cast aluminum with two unique "flex-lugs" for wall or pole mounting of outdoor outlets, switches or floodlights. Ground screw and close-up plugs provided. Cubic capacity is  $30.5~{\rm cu.}$  inches.

Color: Silver gray

Weight: 1.1 lbs

## **Technical Specifications**

Listings

**UL Listing:** 

Suitable for wet locations.

Other

**Outlet Box Construction:** 

Precision die cast aluminum.

Tap Size:

3/4".

Construction

**Outlet Box Mounting Lugs:** 

16 gauge corrosion protected steel with Phillips Flat head mounting screws.

**Ground Screw:** 

#10-24 Green corrosion protected steel slotted hex washer head screw provided in pre-tapped hole.

**Hole Count:** 

5 Hole.

## **Dimensions**



## **Features**

Die cast aluminum

Two unique "Flexi-lugs" for wall or pole mounting

Ground screw and close-up plugs provided