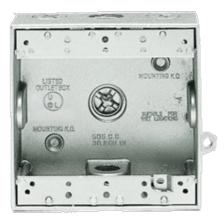

Project: Type:

Prepared By: Date:

Die cast aluminum with two unique "flex-lugs" for wall or pole mounting of outdoor outlets, switches or floodlights. Ground screw and close-up plugs provided. Cubic capacity is  $30.5~{\rm cu.}$  inches.

Color: Silver gray

Weight: 1.1 lbs

## **Technical Specifications**

Listings

**UL Listing:** 

Suitable for wet locations.

Other

**Outlet Box Construction:** 

Precision die cast aluminum.

Tap Size:

3/4".

Construction

**Outlet Box Mounting Lugs:** 

16 gauge corrosion protected steel with Phillips Flat head mounting screws.

**Ground Screw:** 

#10-24 Green corrosion protected steel slotted hex washer head screw provided in pre-tapped hole.

**Hole Count:** 

5 Hole.