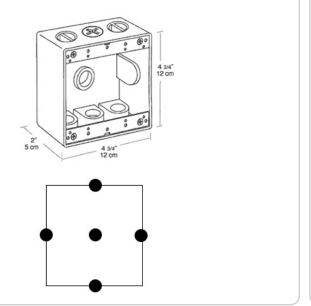

Project: Type:

Prepared By: Date:

Die cast aluminum with two unique "flex-lugs" for wall or pole mounting of outdoor outlets, switches or floodlights. Ground screw and close-up plugs provided. Cubic capacity is  $30.5~{\rm cu.}$  inches.

Color: Silver gray

Weight: 0.8 lbs

## **Technical Specifications**

Listings

**UL Listing:** 

Suitable for wet locations.

Other

**Outlet Box Construction:** 

Precision die cast aluminum.

Tap Size:

1/2"

Construction

**Outlet Box Mounting Lugs:** 

16 gauge corrosion protected steel with Phillips Flat head mounting screws.

**Ground Screw:** 

#10-24 Green corrosion protected steel slotted hex washer head screw provided in pre-tapped hole.

**Hole Count:** 

5 Hole.

## **Dimensions**



## **Features**

Die cast aluminum

Two unique "Flexi-lugs" for wall or pole mounting

Ground screw and close-up plugs provided