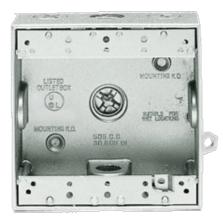

Project: Type:

Prepared By: Date:

Die cast aluminum with two unique "flex-lugs" for wall or pole mounting of outdoor outlets, switches or floodlights. Ground screw and close-up plugs provided. Cubic capacity is  $30.5~{\rm cu.}$  inches.

## **Technical Specifications**

Listings

**UL Listing:** 

Suitable for wet locations.

Other

**Outlet Box Construction:** 

Precision die cast aluminum.

Tap Size:

1/2"

Construction

**Outlet Box Mounting Lugs:** 

16 gauge corrosion protected steel with Phillips Flat head mounting screws.

**Ground Screw:** 

#10-24 Green corrosion protected steel slotted hex washer head screw provided in pre-tapped hole.

**Hole Count:** 

5 Hole.

## **Features**

Die cast aluminum

Two unique "Flexi-lugs" for wall or pole mounting

Ground screw and close-up plugs provided